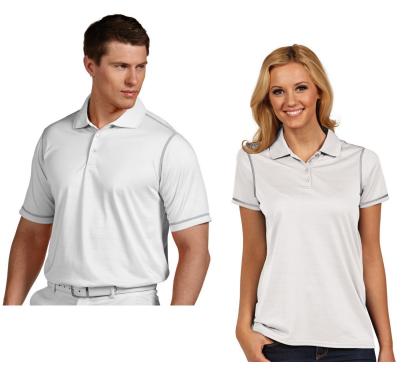

#### **Antigua Golf Shirt**

100% polyester Desert Dry moisture wicking pique textured tonal stripe short sleeve polo with 3 button placket, open cuff, light grey contrast cover stitch detail at cuff, armhole, and shoulder forward. Embroidered SNRC logo on left sleeve. Comes in both women's and men's cuts.