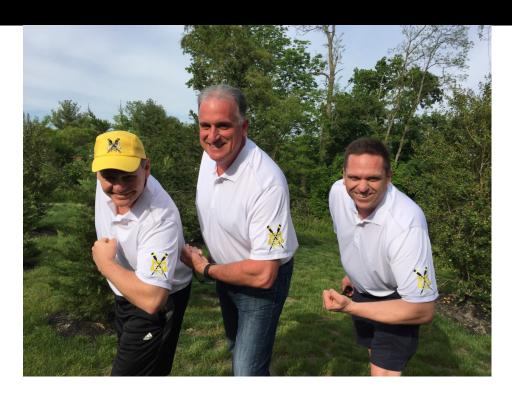

#### **Antigua Golf Shirt**

100% polyester Desert Dry moisture wicking pique textured tonal stripe short sleeve polo with 3 button placket, open cuff, light grey contrast cover stitch detail at cuff, armhole, and shoulder forward. Embroidered SNRC logo on left sleeve. Comes in both women's and men's cuts.